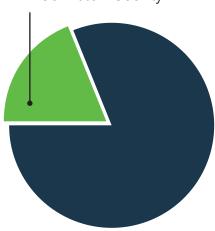

12.2% 22,700 people are food insecure in Johnston County.

19.1%

9,320 children under 18 are food insecure in Johnston County.

32.8%

16,028 children receiving free/reduced school meals in Johnston County.