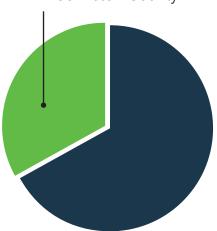

12.2% 22,700 people are food insecure in Johnston County.

19.1%

9,320 children under 18 are food insecure in Johnston County.

32.8%

16,028 children receiving free/reduced school meals in Johnston County.