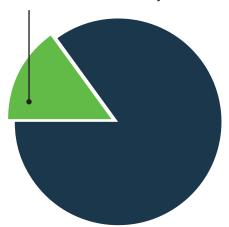

12.2% 22,700 people are food insecure in Johnston County.

19.1%

9,320 children under 18 are food insecure in Johnston County.

32.8%

16,028 children receiving free/reduced school meals in Johnston County.