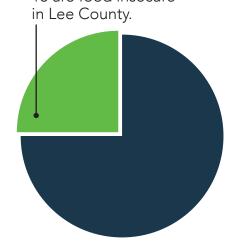

13.5% 8,100 people are food insecure in Lee County.

20.6% 3.090 children under 18 are food insecure

43.7% 6,563 children receiving free/reduced school