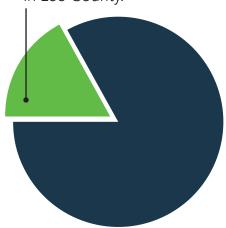

13.5% 8,100 people are food insecure in Lee County.

20.6% 3.090 children under 18 are food insecure

43.7% 6,563 children receiving free/reduced school