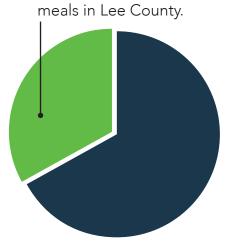

13.5% 8,100 people are food insecure in Lee County.

20.6% 3.090 children under 18 are food insecure

43.7% 6,563 children receiving free/reduced school