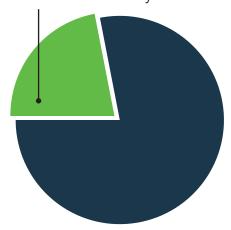

19.4% 11,200 people are food insecure in Lenoir County.

23.3%

3.050 children under 18 are food insecure in Lenoir County.

65.1%

8,520 children receiving free/reduced school meals in Lenoir County.