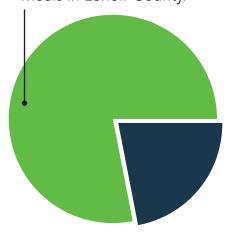

19.4% 11,200 people are food insecure in Lenoir County.

23.3%

3.050 children under 18 are food insecure in Lenoir County.

65.1%

8,520 children receiving free/reduced school meals in Lenoir County.