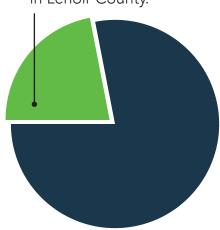

19.4% 11,200 people are food insecure in Lenoir County.

23.3%

3.050 children under 18 are food insecure in Lenoir County.

65.1%

8,520 children receiving free/reduced school meals in Lenoir County.