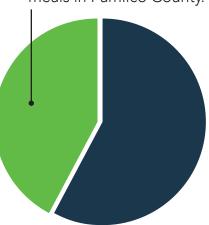

14.4% 1,840 people are food insecure in Pamlico County.

22.7%

470 children under 18 are food insecure in Pamlico County.

45.5%

932 children receiving free/reduced school meals in Pamlico County.