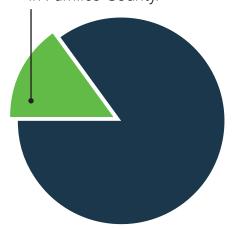

14.4% 1,840 people are food insecure in Pamlico County.

22.7%

470 children under 18 are food insecure in Pamlico County.

45.5%

932 children receiving free/reduced school meals in Pamlico County.