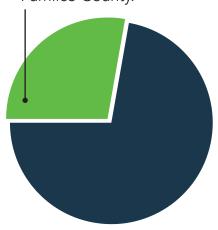

14.4% 1,840 people are food insecure in Pamlico County.

22.7%

470 children under 18 are food insecure in Pamlico County.

45.5%

932 children receiving free/reduced school meals in Pamlico County.