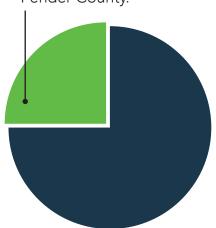

13.2% 7,620 people are food insecure in Pender County.

19.1%

2.470 children under 18 are food insecure in Pender County.

37.1% 4,878 children receiving

free/reduced school meals in Pender County.