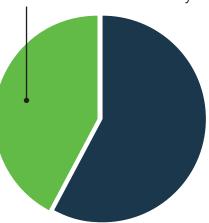

13.2% 7,620 people are food insecure in Pender County.

19.1%

2.470 children under 18 are food insecure in Pender County.

37.1% 4,878 children receiving

free/reduced school meals in Pender County.