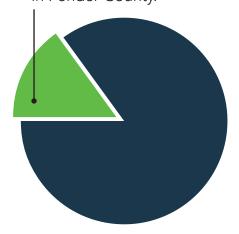

13.2% 7,620 people are food insecure in Pender County.

19.1%

2.470 children under 18 are food insecure in Pender County.

37.1% 4,878 children receiving

free/reduced school meals in Pender County.