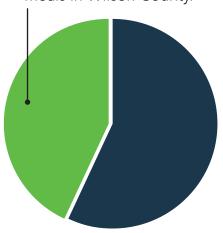

| Hunger³                                                    |       |
|------------------------------------------------------------|-------|
| Number of children receiving free/reduced school meals     | 8,069 |
| Percentage of children receiving free/reduced school meals | 42%   |
| Unemployment⁴                                              |       |
| Percentage unemployment June 2019                          | 6.8%  |