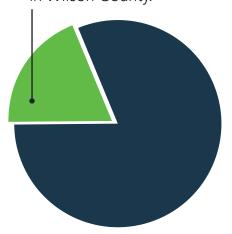

19.7% 15,990 people are food insecure in Wilson County.

25.2%

4.850 children under 18 are food insecure in Wilson County.

42%

8,069 children receiving free/reduced school meals in Wilson County.