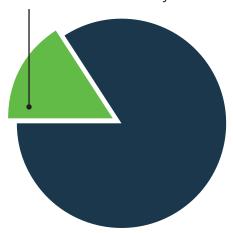

13.2% 16,160 people are food insecure in Brunswick County.

21.9%

4.500 children under 18 are food insecure in Brunswick County.

64.6%

7,290 children receiving free/reduced school meals in Brunswick County.