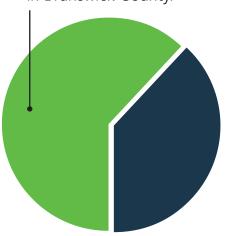

13.2% 16,160 people are food insecure in Brunswick County.

21.9%

4.500 children under 18 are food insecure in Brunswick County.

64.6%

7,290 children receiving free/reduced school meals in Brunswick County.