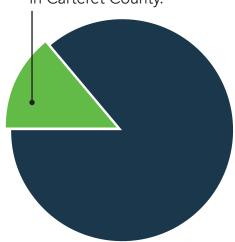

12.1% 8,310 people are food insecure in Carteret County.

19.6%

2.460 children under 18 are food insecure in Carteret County.

28.1% 3,518 children receiving

free/reduced school meals in Carteret County.