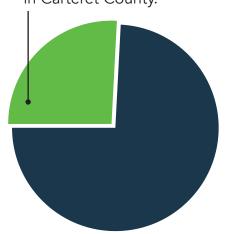

12.1% 8,310 people are food insecure in Carteret County.

19.6%

2.460 children under 18 are food insecure in Carteret County.

28.1% 3,518 children receiving

free/reduced school meals in Carteret County.