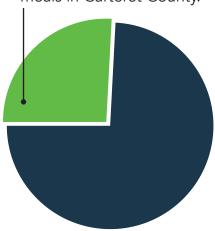

12.1% 8,310 people are food insecure in Carteret County.

19.6%

2.460 children under 18 are food insecure in Carteret County.

28.1% 3,518 children receiving

free/reduced school meals in Carteret County.