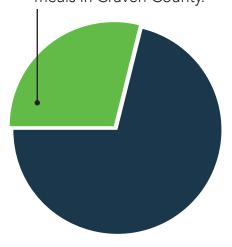

| Hunger³                                                    |       |  |
|------------------------------------------------------------|-------|--|
| Number of children receiving free/reduced school meals     | 7,345 |  |
| Percentage of children receiving free/reduced school meals | 31.8% |  |
| Unemployment⁴                                              |       |  |
| Percentage unemployment June 2019                          | 4.8%  |  |

15.1% 15,610 people are food insecure in Craven County.

21.4%

4.950 children under 18 are food insecure in Craven County.

31.8%

7,345 children receiving free/reduced school meals in Craven County.