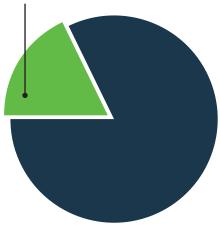

15.1% 15,610 people are food insecure in Craven County.

21.4%

4.950 children under 18 are food insecure in Craven County.

31.8%

7,345 children receiving free/reduced school meals in Craven County.