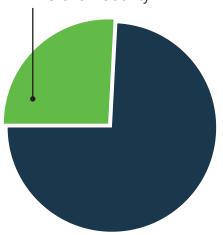

15.1% 15,610 people are food insecure in Craven County.

21.4%

4.950 children under 18 are food insecure in Craven County.

31.8%

7,345 children receiving free/reduced school meals in Craven County.