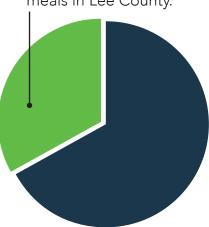

| Hunger³                                                    |       |
|------------------------------------------------------------|-------|
| Number of children receiving free/reduced school meals     | 6,563 |
| Percentage of children receiving free/reduced school meals | 43.7% |
| Unemployment⁴                                              |       |
| Percentage unemployment June 2019                          | 5.1%  |

13.5% 8,100 people are food insecure in Lee County.

20.6% 3.090 children under 18 are food insecure

in Lee County.

43.7% 6,563 children receiving free/reduced school meals in Lee County.