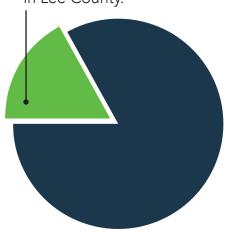

13.5% 8,100 people are food insecure in Lee County.

20.6% 3.090 children under 18 are food insecure

in Lee County.

43.7% 6,563 children receiving free/reduced school meals in Lee County.