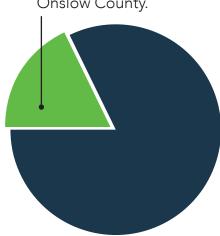

14.6% 28,160 people are food insecure in Onslow County.

20.3%

9.570 children under 18 are food insecure in Onslow County.

26.6%

12,553 children receiving free/reduced school meals in Onslow County.