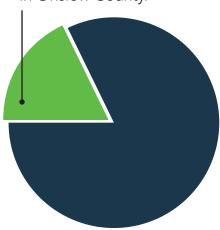

14.6% 28,160 people are food insecure in Onslow County.

20.3%

9.570 children under 18 are food insecure in Onslow County.

26.6%

12,553 children receiving free/reduced school meals in Onslow County.