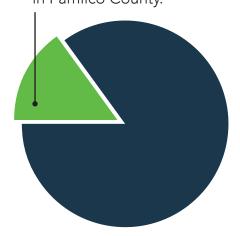

14.4% 1,840 people are food insecure in Pamlico County.

22.7%

470 children under 18 are food insecure in Pamlico County.

45.5%

932 children receiving free/reduced school meals in Pamlico County.