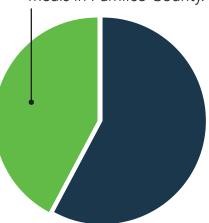

14.4% 1,840 people are food insecure in Pamlico County.

22.7%

470 children under 18 are food insecure in Pamlico County.

45.5%

932 children receiving free/reduced school meals in Pamlico County.