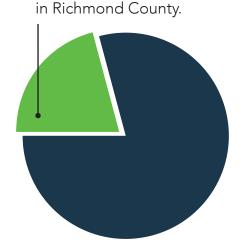

19.8% 9,010 people are food insecure

26.3%

2.790 children under 18 are food insecure in Richmond County.

67.4%

7,135 children receiving free/reduced school meals in Richmond County.